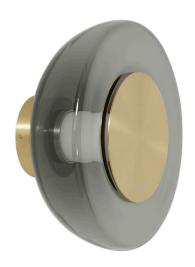

# PENDULUM WALL

Designed by Dan Yeffet for CTO Lighting, the Pendulum collection emanates light, which appears to oscillate in concentric bands from the light source, encased and diffused by the mouth-blown, curved glass.

## FINISH

satin brass and smoked glass PENWAOSB

bronze and smoked glass PENWAOBZ