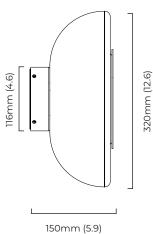

# PENDULUM WALL

Designed by Dan Yeffet for CTO Lighting, the Pendulum collection emanates light, which appears to oscillate in concentric bands from the light source, encased and diffused by the mouth-blown, curved glass.

#### WEIGHT

5kg (11lbs)