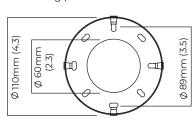

# CTOLIGHTING

# PENDULUM WALL

Designed by Dan Yeffet for CTO Lighting, the Pendulum collection emanates light, which appears to oscillate in concentric bands from the light source, encased and diffused by the mouth-blown, curved glass.

## FINISH

satin brass and smoked glass PENWAOSB

bronze and smoked glass PENWAOBZ

#### **BULBS**

integrated LED - trailing edge dimmable - 8w - 2700k

#### DESIGNER

Dan Yeffet

#### WEIGHT

5kg (11lbs)

## CERTIFICATION

CE











|                           | Input Voltage | As Standard | On Request |
|---------------------------|---------------|-------------|------------|
| Phase Cut (rotary dimmer) | 230           | ✓           |            |
| 0/1-10V230                | 230           |             | ✓          |
| DALi                      | 230           |             | ✓          |
| Phase Cut (rotary dimmer) | 120           | ✓           |            |
| 0/1-10V120                | 120           |             | ✓          |
| DALi                      | 120           | ×           | ×          |